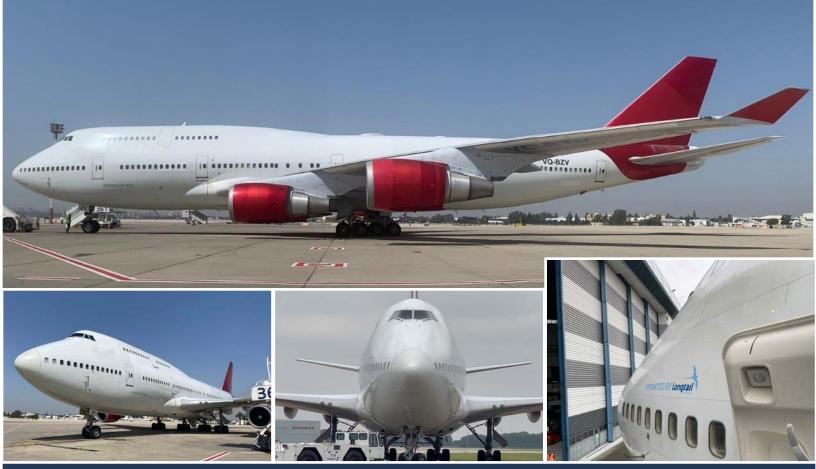

# VQBZV Boeing 747-41R

Certified Worldwide Ops: Freedom to fly to any destination Category: Large Capacity Freight Aircraft

Boeing 747-400F is one of the world's most popular choices for cargo airplanes. This particular model variation, holds a maximum gross payload of 92,514kg (Boeing 747-41R).

#### Main Benefits to Our Clients

- Scheduled and unscheduled charter
- Access to main deck cargo capacity
- VQ-BZV has a passenger aircraft's air conditioning system and cannot cool to the low temperatures of a freighter, either pure or converted