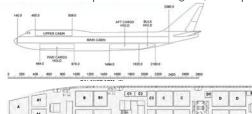

#### **Dimensions**

 Height
 19,40m
 63'8"

 Overall length
 70,66m
 231'10"

 Cabin Length
 56,40m
 185ft

 Cabin Width (floor level)
 5,90m
 19ft

### Typical volume capacity

Main cargo deck 226m3 7,996ft3 Lower cargo deck 204m3 7,219ft3 (forward, aft, bulk)