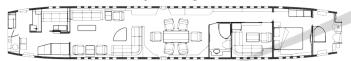

## Worldwide Operations | 2 Flight Attendants

- Category: Ultra-Long-Range Jet
- Capacity: Comfortable 18 passenger executive configuration
- Interior: Leather interior seating includes forward crew rest area, forward lounge, mid cabin conference table, 1 VIP office and an aft private bedroom with en-suite shower
- Galley:Forward full service galley with oven, microwave and coffee maker
- Amenities: Worldwide WiFi available\*, video monitors, Airshow, DVD/CD player, Flight phone/Sat phone