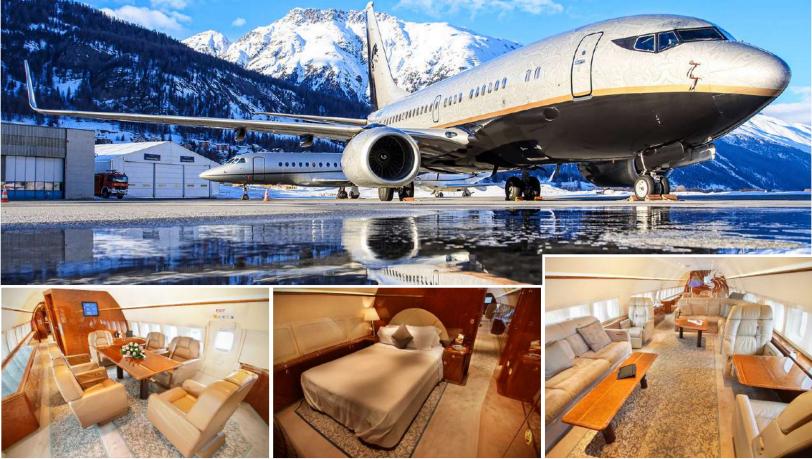

## VPBRT Boeing BBJ 737-700

18
Passengers

DUBAI LONDON NEW YORK Floating

## Worldwide Operations | 2 Flight Attendants

- Category: Ultra-Long-Range Jet
- Capacity: Comfortable 18 passenger executive configuration
- Interior: Leather interior seating includes forward crew rest area, forward lounge, mid cabin conference table, 1 VIP office and an aft private bedroom with en-suite shower
- Galley:Forward full service galley with oven, microwave and coffee maker
- Amenities: Worldwide WiFi available\*, video monitors, Airshow, DVD/CD player, Flight phone/Sat phone