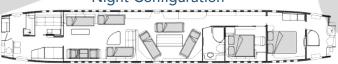

ortable 18 passenger executive configuration
- Interior: Leather interior seating includes forward crew rest area, forward lounge, mid cabin conference table, 1 VIP office and an aft private bedroom with en-suite shower
- Galley:Forward full service galley with oven, microwave and coffee maker
- Amenities: Worldwide WiFi available\*, video monitors, Airshow, DVD/CD player, Flight phone/Sat phone







| Berthing       | 11                  |
|----------------|---------------------|
| Lavatories     | 3                   |
| Range          | 6000nm              |
| Max. speed     | mach0.82/541mph     |
| Cabin Height   | 7'1"                |
| Cabin Length   | 79'2"               |
| Cabin Width    | 11′6″               |
| 40 standard si | ze bags in the hold |

## Night Configuration